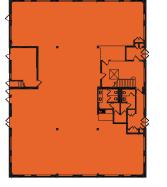

# **KESTREL HOUSE**

### TRINITY PARK CHINGFORD **E4 8TD**





office building within Trinity Park, a business campus comprising of five individual buildings set within attractive landscaped courtyards with direct access onto the North Circular Road (A406) in Chingford.

The M11 motorway is just 2 miles east providing immediate access to the M25. The City of London can be reached via the A10 and is some 10 miles distant.

Trinity Park is surrounded by a variety of retail, sport, recreation and leisure facilities.



# TRINITY WOODFORD SOUTH





#### **EMPTY PLANS**





FIRST FLOOR

#### **SPECIFICATION**

- Gas fired central heating
- Suspended ceiling

**TOTAL SPACE** 

2,200 TO 9,200 SQ FT

32 PARKING SPACES

- LED integral light fittings
- Raised floors & junction boxes
- Carpeted throughout
- EPC Rating: B

**FIT OUT PLANS** 





**GROUND FLOOR FIRST FLOOR** 





















## www.trinity406.co.uk



#### **SIMON KNIGHT**

T: 07818 012 419 simon.knight@brayfoxsmith.com



#### **NOWSHER ALAM**

T: 020 8520 911 nowsheralam@strettons.co.uk



#### **SAM SANDELL**

T: 020 3141 3500 s.sandell@glenny.co.uk