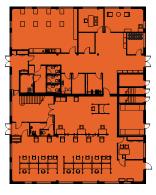

D **E4 8TD**





office building within Trinity Park, a business campus comprising of five individual buildings set within attractive landscaped courtyards with direct access onto the North Circular Road (A406) in Chingford.

The M11 motorway is just 2 miles east providing immediate access to the M25. The City of London can be reached via the A10 and is some 10 miles distant.

Trinity Park is surrounded by a variety of retail, sport, recreation and leisure facilities.



# TRINITY WOODFORD SOUTH





#### **EMPTY PLANS**





FIRST FLOOR

#### **SPECIFICATION**

- Gas fired central heating
- Suspended ceiling

**TOTAL SPACE** 

2,200 TO 9,200 SQ FT

32 PARKING SPACES

- LED integral light fittings
- Raised floors & junction boxes
- Carpeted throughout
- EPC Rating: B

**FIT OUT PLANS** 





**GROUND FLOOR FIRST FLOOR** 





















## www.trinity406.co.uk



#### **SIMON KNIGHT**

T: 07818 012 419 simon.knight@brayfoxsmith.com



#### **NOWSHER ALAM**

T: 020 8520 911 nowsheralam@strettons.co.uk



#### **SAM SANDELL**

T: 020 3141 3500 s.sandell@glenny.co.uk