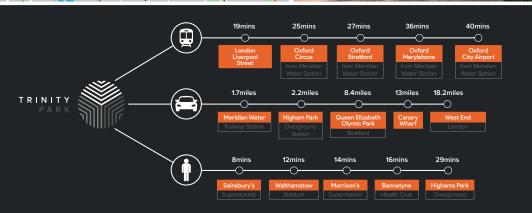

The M11 motorway is just 2 miles east providing immediate access to the M25. The City of London can be reached via the A10 and is some 10 miles distant.

Trinity Park is surrounded by a variety of retail, sport, recreation and leisure facilities.