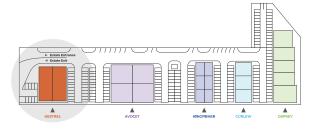

### TRINITY PARK CHINGFORD **E4 8TD**

office building within Trinity Park, a business campus comprising of five individual buildings set within attractive landscaped courtyards with direct access onto the North Circular Road (A406) in Chingford.

The M11 motorway is just 2 miles east providing immediate access to the M25. The City of London can be reached via the A10 and is some 10 miles distant.

Trinity Park is surrounded by a variety of retail, sport, recreation and leisure facilities.