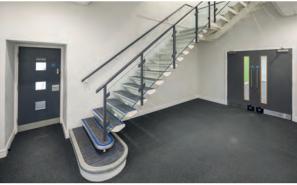

#### **SPECIFICATION**

- Gas fired central heating
- Suspended ceiling

**TOTAL SPACE** 

2,200 TO 9,200 SQ FT

32 PARKING SPACES

- LED integral light fittings
- Raised floors & junction boxes
- Carpeted throughout
- EPC Rating: B