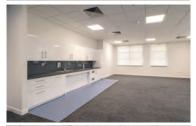

#### **SPECIFICATION**

- Gas fired central heating
- Suspended ceiling

**TOTAL SPACE** 

2,200 TO 9,200 SQ FT

32 PARKING SPACES

- LED integral light fittings
- Raised floors & junction boxes
- Carpeted throughout
- EPC Rating: B

**FIT OUT PLANS** 

**GROUND FLOOR FIRST FLOOR** 