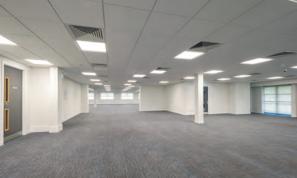

#### **SPECIFICATION**

- Gas fired central heating
- Suspended ceiling

**TOTAL SPACE** 

2,200 TO 9,200 SQ FT

32 PARKING SPACES

- LED integral light fittings
- Raised floors & junction boxes
- Carpeted throughout
- EPC Rating: B

**FIT OUT PLANS** 

**GROUND FLOOR FIRST FLOOR** 