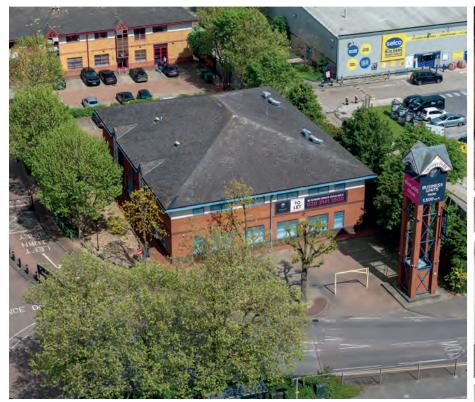

# **KESTREL HOUSE**

### TRINITY PARK CHINGFORD **E4 8TD**

office building within Trinity Park, a business campus comprising of five individual buildings set within attractive landscaped courtyards with direct access onto the North Circular Road (A406) in Chingford.

The M11 motorway is just 2 miles east providing immediate access to the M25. The City of London can be reached via the A10 and is some 10 miles distant.

Trinity Park is surrounded by a variety of retail, sport, recreation and leisure facilities.