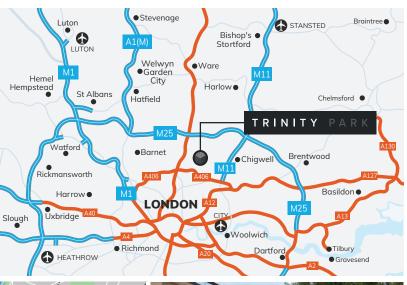

The M11 motorway is just 2 miles east providing immediate access to the M25. The City of London can be reached via the A10 and is some 10 miles distant.

Trinity Park is surrounded by a variety of retail, sport, recreation and leisure facilities.