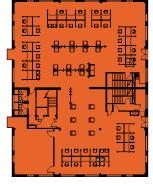

**E4 8TD**





office building within Trinity Park, a business campus comprising of five individual buildings set within attractive landscaped courtyards with direct access onto the North Circular Road (A406) in Chingford.

The M11 motorway is just 2 miles east providing immediate access to the M25. The City of London can be reached via the A10 and is some 10 miles distant.

Trinity Park is surrounded by a variety of retail, sport, recreation and leisure facilities.



# TRINITY WOODFORD SOUTH





#### **EMPTY PLANS**





FIRST FLOOR

#### **SPECIFICATION**

- Gas fired central heating
- Suspended ceiling

**TOTAL SPACE** 

2,200 TO 9,200 SQ FT

32 PARKING SPACES

- LED integral light fittings
- Raised floors & junction boxes
- Carpeted throughout
- EPC Rating: B

**FIT OUT PLANS** 





**GROUND FLOOR FIRST FLOOR** 





















## www.trinity406.co.uk



#### **SIMON KNIGHT**

T: 07818 012 419 simon.knight@brayfoxsmith.com



#### **NOWSHER ALAM**

T: 020 8520 911 nowsheralam@strettons.co.uk



#### **SAM SANDELL**

T: 020 3141 3500 s.sandell@glenny.co.uk