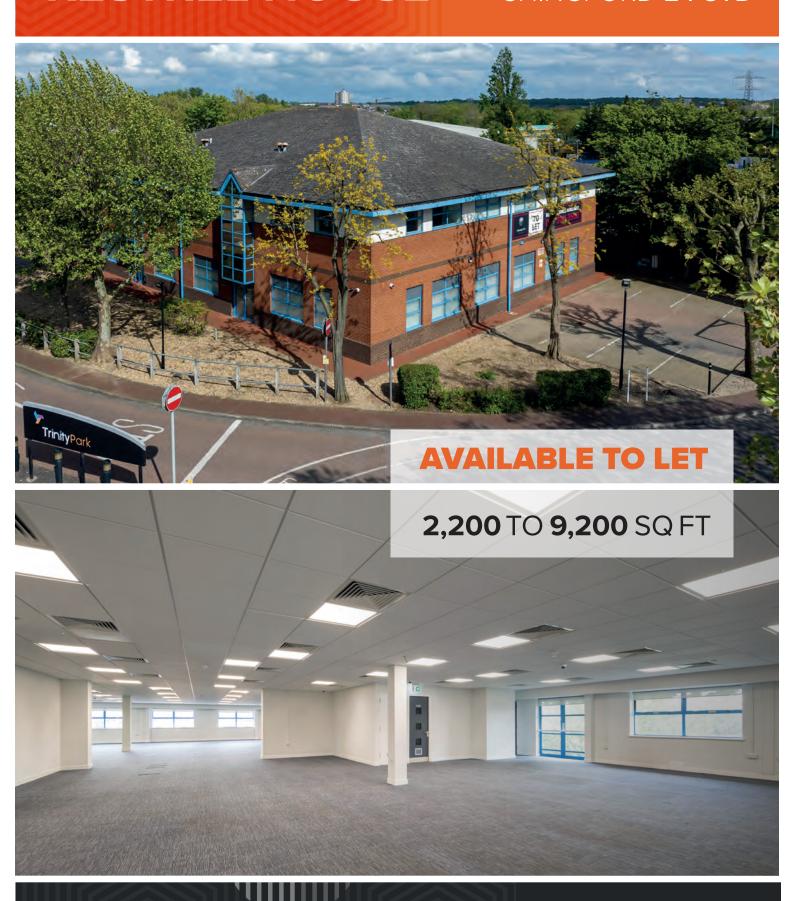

# **KESTREL HOUSE**

### TRINITY PARK CHINGFORD **E4 8TD**

office building within Trinity Park, a business campus comprising of five individual buildings set within attractive landscaped courtyards with direct access onto the North Circular Road (A406) in Chingford.

The M11 motorway is just 2 miles east providing immediate access to the M25. The City of London can be reached via the A10 and is some 10 miles distant.

Trinity Park is surrounded by a variety of retail, sport, recreation and leisure facilities.

#### **SPECIFICATION**

- Gas fired central heating
- Suspended ceiling

**TOTAL SPACE** 

2,200 TO 9,200 SQ FT

32 PARKING SPACES

- LED integral light fittings
- Raised floors & junction boxes
- Carpeted throughout
- EPC Rating: B