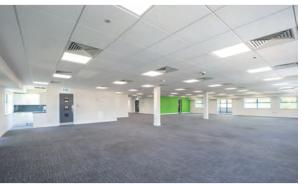

#### **SPECIFICATION**

- Gas fired central heating
- Suspended ceiling

**TOTAL SPACE** 

2,200 TO 9,200 SQ FT

32 PARKING SPACES

- LED integral light fittings
- Raised floors & junction boxes
- Carpeted throughout
- EPC Rating: B